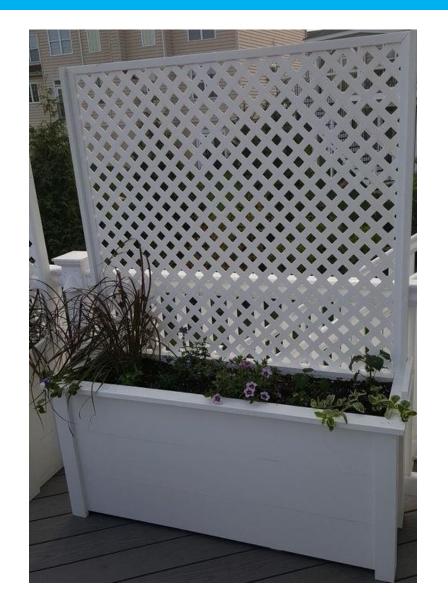

## 2. Trellis with planter box (option)

Shape: diamond

Colour: white

Double frame with 15 - 32mm diamond shaped (square gaps) for better privacy

Photographs: not exact to scale/product image