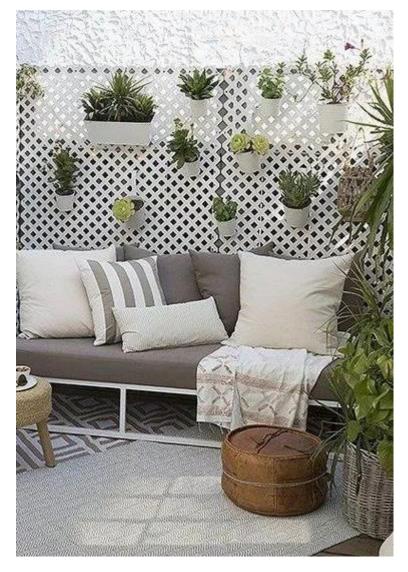

## 2. Trellis with planter box (option)

Shape: diamond

Colour: white

Double frame with 15 - 32mm diamond shaped (square gaps) for better privacy

Photographs: not exact to scale/product image