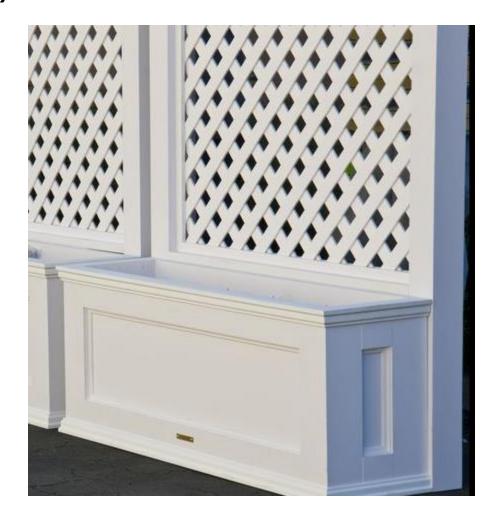

## 2. Trellis with planter box (option)

Shape: diamond

Colour: white

Double frame with 15 - 32mm diamond shaped (square gaps) for better privacy

Photographs: not exact to scale/product image