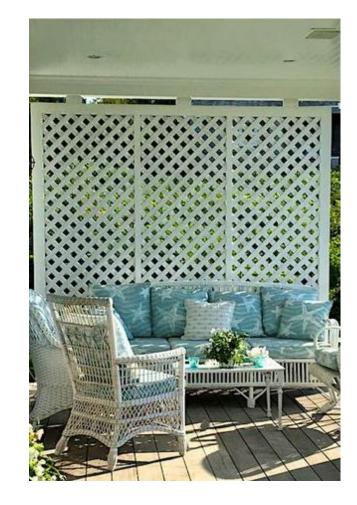

## 1. Plain trellis

Shape: diamond

Colour: white

Double frame with 15 - 32mm diamond shaped (square gaps) for better privacy.