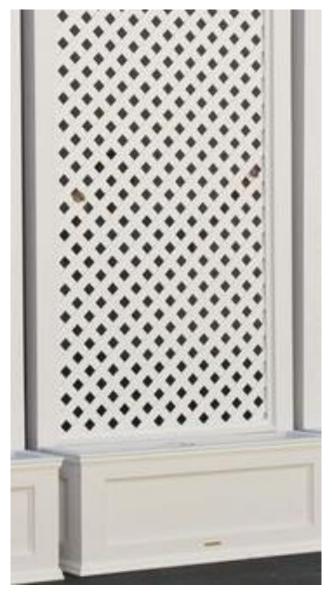

Double frame with 15 - 32mm diamond shaped (square gaps) for better privacy.

Photographs: not exact to scale/product image

## 1. Plain trellis

Shape: diamond

Colour: white

Double frame with 15 - 32mm diamond shaped (square gaps) for better privacy.