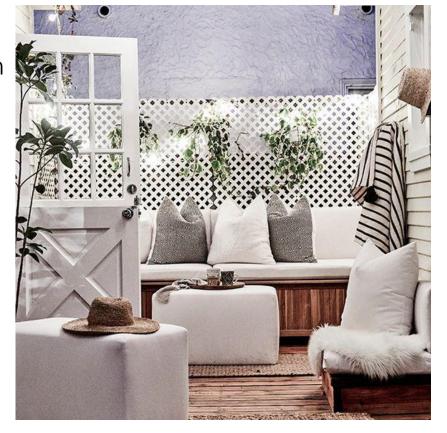

## 1. Plain trellis

Shape: diamond

Colour: white

Double frame with 15 - 32mm diamond shaped (square gaps) for better privacy.