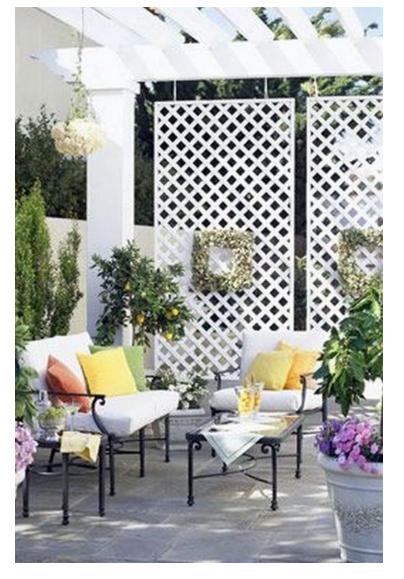

## 1. Plain trellis

Shape: diamond

Colour: white

Double frame with 15 - 32mm diamond shaped (square gaps) for better privacy.